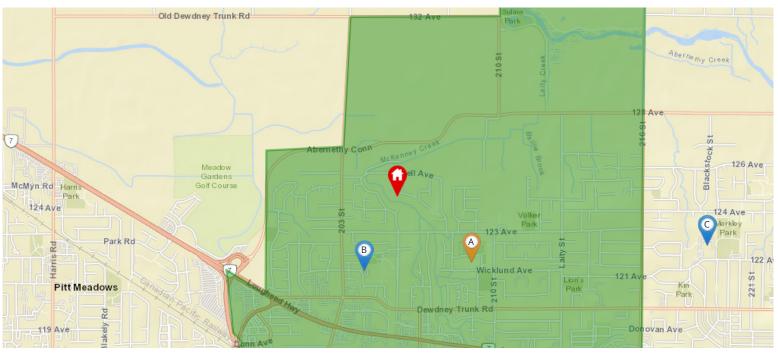

## Nearby Secondary Schools

Legend: 😡 Subject Property 💡 Catchment School 💡 Otl

Other Schools

#### Secondary School Catchment: Westview Secondary -

| School's Name              | Grades<br>Covered | School<br>District | City            | Special Notes/Programs                                | Walking<br>Time   | Distance | Driving<br>Time | Transit<br>Time |
|----------------------------|-------------------|--------------------|-----------------|-------------------------------------------------------|-------------------|----------|-----------------|-----------------|
| A Westview                 | 8 - 12            | SD 42              | Maple Ridge     | AP Program; Soccer Academy                            | 20 mins           | 1.6 km   | 4 mins          | 20 mins         |
| B Maple Ridge<br>Christian | K - 12            | Independent        | Maple Ridge     | Independent Christian School                          | 20 mins           | 1.6 km   | 4 mins          | 20 mins         |
| C Maple Ridge              | 8 - 12            | SD 42              | Maple Ridge     | French Immersion; AP Program; Digital Arts<br>Academy | 43 mins           | 3.4 km   | 8 mins          | 35 mins         |
| D Pitt Meadows             | 8 - 12            | SD 42              | Pitt<br>Meadows | French Immersion; AP Program; Hockey<br>Academy       | 54 mins           | 4.3 km   | 9 mins          | 35 mins         |
| E Thomas Haney             | 8 - 12            | SD 42              | Maple Ridge     | AP Program; Equestrian Academy                        | 1 hour 25<br>mins | 6.7 km   | 12 mins         | 46 mins         |
| F Meadowridge              | K - 12            | Independent        | Maple Ridge     | IB Program (DP); Private Independent School           | 1 hour 48<br>mins | 8.5 km   | 14 mins         | 48 mins         |