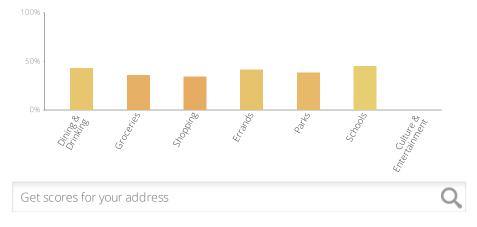

# 20590 125 AV Maple Ridge, V2X 3M2

Most errands require a car

A few nearby public transportation options

Somewhat Bikeable

Minimal bike infrastructure

The Walk Score here is 33 out of 100 based on these categories. View a map of what's nearby.