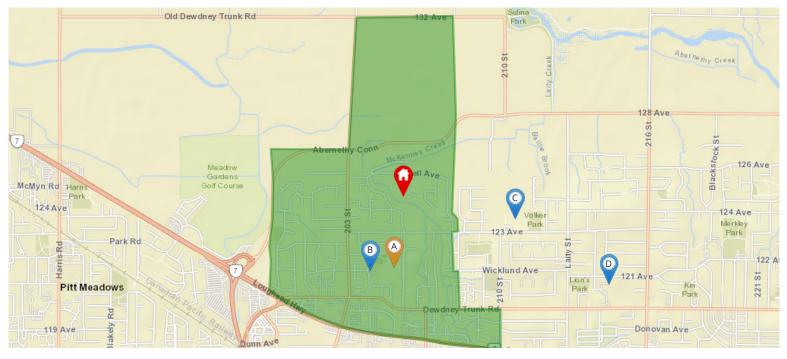

## **Nearby Elementary Schools**

#### Legend: 😡 Subject Property 💊 Catchment School ♀ Other Schools

Elementary School Catchment: Fairview Elementary -

| School's Name           | Grades Covered | School District | City        | Special Notes/Programs       | Walking Time | Distance | <b>Driving Time</b> | Transit Time |
|-------------------------|----------------|-----------------|-------------|------------------------------|--------------|----------|---------------------|--------------|
| A Fairview              | K - 7          | SD 42           | Maple Ridge | Odyssey Program; StrongStart | 17 mins      | 1.4 km   | 4 mins              | 17 mins      |
| B Maple Ridge Christian | K - 12         | Independent     | Maple Ridge | Independent Christian School | 20 mins      | 1.6 km   | 4 mins              | 20 mins      |
| C Laity View            | K - 7          | SD 42           | Maple Ridge | Early French Immersion       | 20 mins      | 1.6 km   | 4 mins              | 20 mins      |
| D Glenwood              | K - 7          | SD 42           | Maple Ridge | StrongStart                  | 36 mins      | 2.9 km   | 7 mins              | 31 mins      |
| E Hammond               | K - 7          | SD 42           | Maple Ridge | Montessori; StrongStart      | 33 mins      | 2.6 km   | 6 mins              | 33 mins      |
| F Maple Ridge           | K - 7          | SD 42           | Maple Ridge | Early French Immersion       | 40 mins      | 3.1 km   | 7 mins              | 40 mins      |
|                         |                |                 |             |                              |              |          |                     |              |